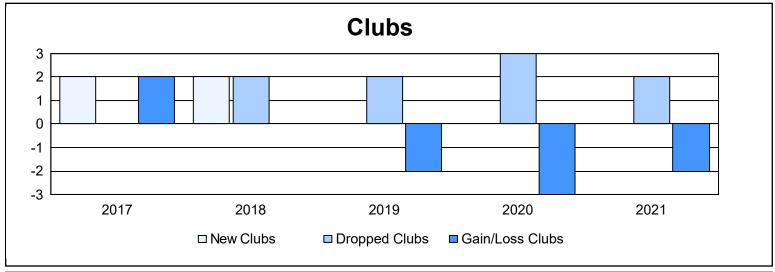

District 20 R1 As of June 2021 Cumulative

| Year      | New<br>Clubs | Dropped<br>Clubs | Gain/<br>Loss<br>Clubs | New<br>Members | Charter<br>Members | Reinstate<br>Members | Transfer<br>Members | Total<br>Member<br>Added | Total<br>Members<br>Dropped | Gain/<br>Loss<br>Members |
|-----------|--------------|------------------|------------------------|----------------|--------------------|----------------------|---------------------|--------------------------|-----------------------------|--------------------------|
| 2016-2017 | 2            | 0                | 2                      | 77             | 133                | 17                   | 7                   | 234                      | 207                         | 27                       |
| 2017-2018 | 2            | 2                | 0                      | 112            | 72                 | 6                    | 1                   | 191                      | 301                         | -110                     |
| 2018-2019 | 0            | 2                | -2                     | 69             | 30                 | 4                    | 7                   | 110                      | 153                         | -43                      |
| 2019-2020 | 0            | 3                | -3                     | 50             | 0                  | 3                    | 6                   | 59                       | 169                         | -110                     |
| 2020-2021 | 0            | 2                | -2                     | 34             | 2                  | 4                    | 1                   | 41                       | 102                         | -61                      |
| Average   | 1            | 2                | -1                     | 68             | 47                 | 7                    | 4                   | 127                      | 186                         | -59                      |