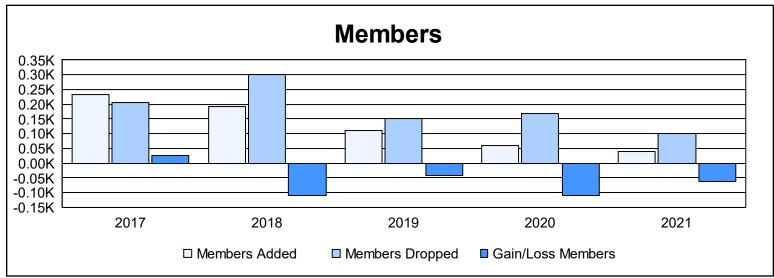

District 20 R1 As of June 2021 Cumulative

| Year      | New<br>Clubs | Dropped<br>Clubs | Gain/<br>Loss<br>Clubs | New<br>Members | Charter<br>Members | Reinstate<br>Members | Transfer<br>Members | Total<br>Member<br>Added | Total<br>Members<br>Dropped | Gain/<br>Loss<br>Members |
|-----------|--------------|------------------|------------------------|----------------|--------------------|----------------------|---------------------|--------------------------|-----------------------------|--------------------------|
| 2016-2017 | 2            | 0                | 2                      | 77             | 133                | 17                   | 7                   | 234                      | 207                         | 27                       |
| 2017-2018 | 2            | 2                | 0                      | 112            | 72                 | 6                    | 1                   | 191                      | 301                         | -110                     |
| 2018-2019 | 0            | 2                | -2                     | 69             | 30                 | 4                    | 7                   | 110                      | 153                         | -43                      |
| 2019-2020 | 0            | 3                | -3                     | 50             | 0                  | 3                    | 6                   | 59                       | 169                         | -110                     |
| 2020-2021 | 0            | 2                | -2                     | 34             | 2                  | 4                    | 1                   | 41                       | 102                         | -61                      |
| Average   | 1            | 2                | -1                     | 68             | 47                 | 7                    | 4                   | 127                      | 186                         | -59                      |